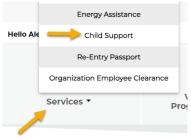

7. Under **Services**, click on **Child Support** to access the Child Support Management System (CSMS).

8. Under the **My Cases** tab, click on the **Link My Active Cases** button under **Custodial Party Cases**; enter the required information and click on the **Link** button.